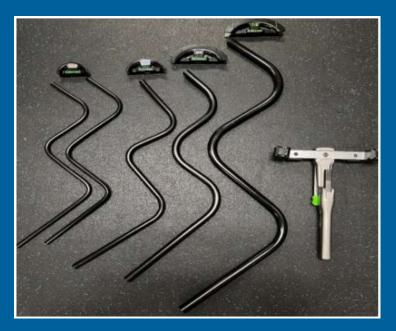

## 1/4", 3/8", 5/8", 3/4" PYTHON PIPE

• These sizes can be bent by hand into swooping 90° bends or can be bent with a rachet tube bender (as shown below) or a lever arm tube bender.