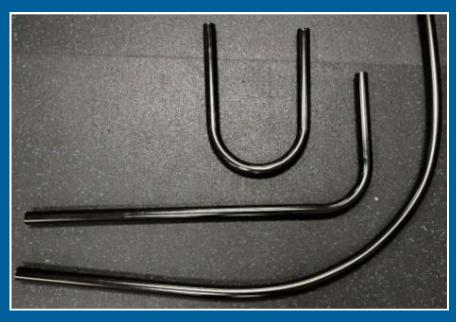

## 7/8" PYTHON PIPE

- The U and L shape pipe section was bent with imperial 1" lever arm pipe tube bender
- The swooping 90° bend was bent by hand by standing on the leading end of the pipe and lifting the pipe upward