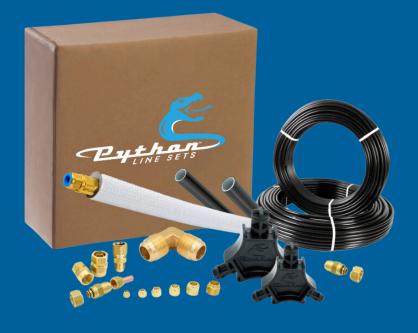

# PYTHON LINE SETS

# The Next Evolution of Line Sets

FLEXIBLE | LIGHTWEIGHT | KINK-RESISTANT

T: 01509 508939 | E: INFO@PYTHONLS.COM

## **WHAT IS PYTHON?**

PYTHON IS A PERT-AL-PERT LINE SET AND COMPRESSION FITTING SYSTEM DESIGNED FOR BOTH SPLIT SYSTEM AND MINI-SPLIT SYSTEM APPLICATIONS INCLUDING HEAT PUMP SYSTEMS.