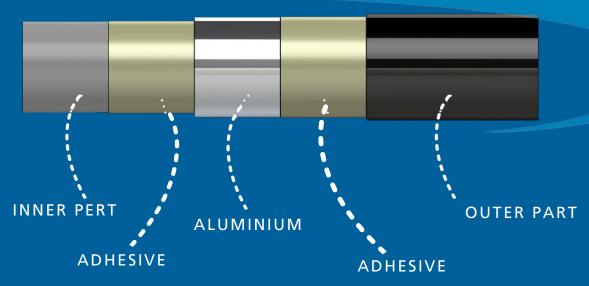

## **WHAT IS PYTHON?**

PYTHON IS A PERT-AL-PERT LINE SET AND COMPRESSION FITTING SYSTEM DESIGNED FOR BOTH SPLIT SYSTEM AND MINI-SPLIT SYSTEM APPLICATIONS INCLUDING HEAT PUMP SYSTEMS.

### **SPECS**

MAXIMUM DESIGN PRESSURE
- 1/4" - 3/4" is 700psi, 7/8" is 650psi
MAXIMUM DESIGN TEMPERATURE
- 203°F/95°
ID & FLOW RATES same as copper
APPROVED REFRIGERANTS
- R410a, R32, R454b
AVAILABLE PIPE SIZES
- 1/4", 3/8", 1/2", 5/8", 3/4", 7/8"
PIPE MARKED EVERY METRE

# **INSULATION**

COMPLETELY RECYCLABLE
NON-POROUS, FIBRE-FREE
- closed-cell insulation resists
mould growth
MANUFACTURED WITHOUT
- CFCs, HCFCs, HFCs, PBDEs
and formaldehyde
YEAR -ROUND PIPE PROTECTION
- from freezing and condensation
TEAR RESISTANT