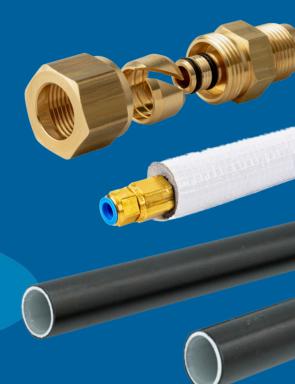

## **WHAT IS PYTHON?**

PYTHON IS A PERT-AL-PERT LINE SET AND COMPRESSION FITTING SYSTEM DESIGNED FOR BOTH SPLIT SYSTEM AND MINI-SPLIT SYSTEM APPLICATIONS INCLUDING HEAT PUMP SYSTEMS.

### **FEATURES**

FOR HVAC RESIDENTIAL & COMMERCIAL APPLICATIONS LIGHTWEIGHT, HALF THE WEIGHT OF COPPER PIPE CHEMICAL, UV & KINK RESISTANT NO NEED FOR HOT WORKS ON SITE SURFACE FRICTION OF PERT VS. COPPER EQUIVALENT

# PYTHON COMPRESSION FITTING ASSEMBLY

SOLID BRASS CONSTRUCTION can be applied in the field without the use of special tool

SPLIT SYSTEM CONNECTIONS flared threaded male connection to flare nut on brazed copper

MINI SPLIT CONNECTION flared female threaded connection to king valve

T: 01509 508939 | E: INFO@PYTHONLS.COM